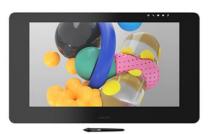

### Cintiq Pro

- The world's best professional grade creative pen displays featuring premium 4K screens with superior color performance and virtually no parallax.
- Displays with 4K (UHD) resolution and the color fidelity to render 99% of Adobe® RGB.
- Wacom Pro Pen Natural feel with pinpoint accuracy.
   It's more sensitive, more accurate and more responsive than any pen we've ever made.
- Etched-glass surface gives you a natural pen-on-paper feel with the perfect amount of pen tip friction. It's so natural that you'll almost forget you're drawing on a screen.
- Available in 5 sizes. Choose the one that suits where and how you want to work.

#### **Cintiq Pro 17/22/27**

- Ideal for product design, video VFX, 3D sculpting & animation, print design and photography.
- Accuracy of 99% Adobe RGB and 98% DCI-P3 coverage and the capability to display over 1 billion colors.
- Pantone™ Validated and Pantone SkinTone™ Validated display lets you choose from presets for all relevant color spaces used in web design, print design, photography, and video.
- Combined with HDR Gamma support, beautiful 4K resolution, and 120HZ refresh rate.
- Wacom Pro Pen 3 can be configured to your favorite feel. With customizable weight, grip thickness, pen buttons and center of balance.