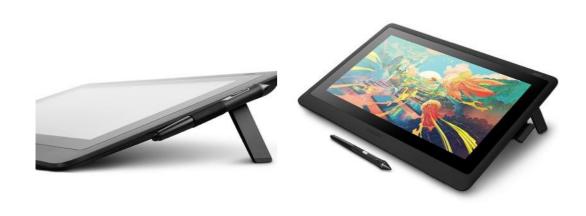

### Cintiq

- The Wacom Cintiq is a creative pen display that lets you bring your ideas to life on screen.
- Wacom Pro Pen 2 and Wacom Cintiq displays (available in 15.6" or 21.5") work together to make your creative session productive and comfortable.
- The screen has an anti-glare film, preventing any distracting reflections. The full HD display provides great clarity, so you can see every detail on screen.
- The reduced parallax also gives you full control, so your cursor is where you expect to be.
- All this combines to make drawing on Wacom Cintiq feel as natural as drawing on paper.

### Cintiq

Display Size 15.6 inch & 21.5 inch

Resolution 1920 x 1080 (Full HD)

Battery-free No recharging

Tilt recognition Natural tilt support

Ergonomics Foldable legs with

Cintiq 16

Full range of accessory pens