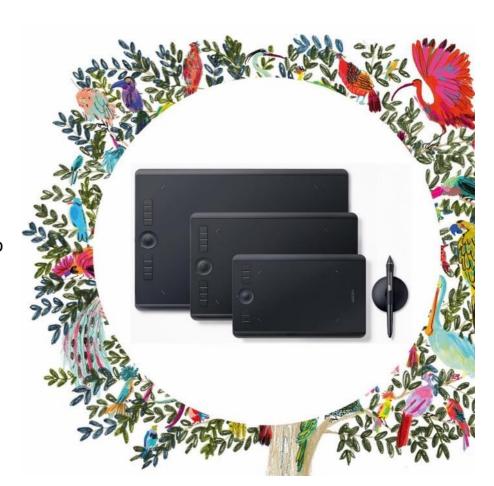

#### Intuos Pro

### Redefining the professional standard in creative pen tablets

Wacom Intuos Pro offers you more natural creative control than ever before, targeted to ambitious amateurs and creative professionals.

#### Intuos Pro

Pro Pen2

Multi Touch

Express Keys & Touch Ring

Tablet size

Available in Small, Medium & Large sizes

Advanced control

8192 levels pen pressure, tilt recognition