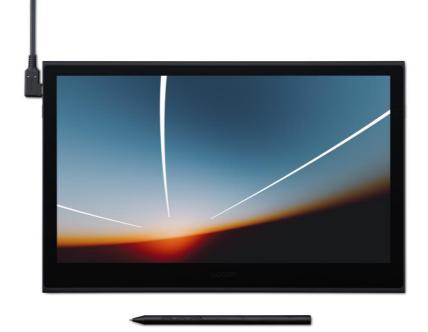

### Cintiq

- The Wacom Cintiq is a creative pen display that lets you bring your ideas to life on screen.
- Wacom Pro Pen 2 and Wacom Cintiq displays (available in 15.6" or 21.5") work together to make your creative session productive and comfortable.
- The screen has an anti-glare film, preventing any distracting reflections. The full HD display provides great clarity, so you can see every detail on screen.
- The reduced parallax also gives you full control, so your cursor is where you expect to be.
- All this combines to make drawing on Wacom Cintiq feel as natural as drawing on paper.

### Cintiq

Display Size 15.6 inch & 21.5 inch

Resolution 1920 x 1080 (Full HD)

Battery-free No recharging

Tilt recognition Natural tilt support

Ergonomics Foldable legs with

Cintiq 16

Full range of accessory pens