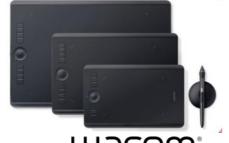

#### Intuos Pro

### Redefining the professional standard in creative pen tablets

Wacom Intuos Pro offers you more natural creative control than ever before, targeted to ambitious amateurs and creative professionals.

#### **Built for professionals**

Designed with the input of our customers, Wacom Intuos Pro is built from premium materials and has been rigorously tested to meet professionals' needs.

#### **Tailored for your needs**

Choose from a variety of pens and get easy shortcuts with customizable ExpressKeys<sup>™</sup>, Touch Ring, and pen side switches.

#### Intuos Pro

Pro Pen2

Multi Touch

Express Keys & Touch Ring

Tablet size

Available in Small, Medium & Large sizes

Advanced control

8192 levels pen pressure, tilt recognition