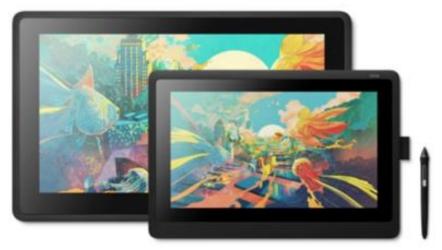

### Cintiq

Display Size 15.6 inch & 21.5 inch

Resolution 1920 x 1080 (Full HD)

Battery-free No recharging

Tilt recognition Natural tilt support

Ergonomics Foldable legs with

Cintiq 16

Full range of accessory pens