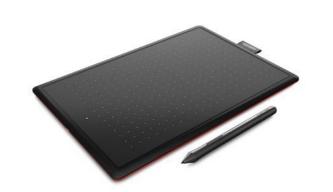

# One by Wacom®

- The One by Wacom is compatible with most penenabled creative software applications as well as numerous online learning applications and platforms on PC, Mac and Chromebook.
- 2. The One by Wacom is the ideal tray for priceconscious users.
- 3. The S-size tray takes up little space yet leaves plenty of room to be creative and annotate.
- 4. Easy installation: The tablet is simply connected to your Mac, PC or Chromebook with a USB cable, after installing the Wacom driver you are ready to go
- 5. Comes with a full set of creative and education software for a great start!

# One by Wacom®

### Start without compromise

Tablet Size

Available in Small & Medium sizes

Battery-free pen

With 2048 pressure levels

Ergonomics

Right or Left-handed use

Color Front - black Back - red

Connection usB

Compatibility
Chrome OS Windows
MacOS