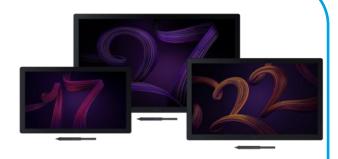

### Cintiq Pro

- The world's best professional grade creative pen displays featuring premium 4K screens with superior color performance and virtually no parallax.
- Displays with 4K (UHD) resolution and the color fidelity to render 99% of Adobe® RGB.
- Wacom Pro Pen Natural feel with pinpoint accuracy.
   It's more sensitive, more accurate and more responsive than any pen we've ever made.
- Etched-glass surface gives you a natural pen-on-paper feel with the perfect amount of pen tip friction. It's so natural that you'll almost forget you're drawing on a screen.
- Available in 5 sizes. Choose the one that suits where and how you want to work.

#### **Cintiq Pro 17/22/27**

- Ideal for product design, video VFX, 3D sculpting & animation, print design and photography.
- Accuracy of 99% Adobe RGB and 98% DCI-P3 coverage and the capability to display over 1 billion colors.
- Pantone™ Validated and Pantone SkinTone™ Validated display lets you choose from presets for all relevant color spaces used in web design, print design, photography, and video.
- Combined with HDR Gamma support, beautiful 4K resolution, and 120HZ refresh rate.
- Wacom Pro Pen 3 can be configured to your favorite feel. With customizable weight, grip thickness, pen buttons and center of balance.