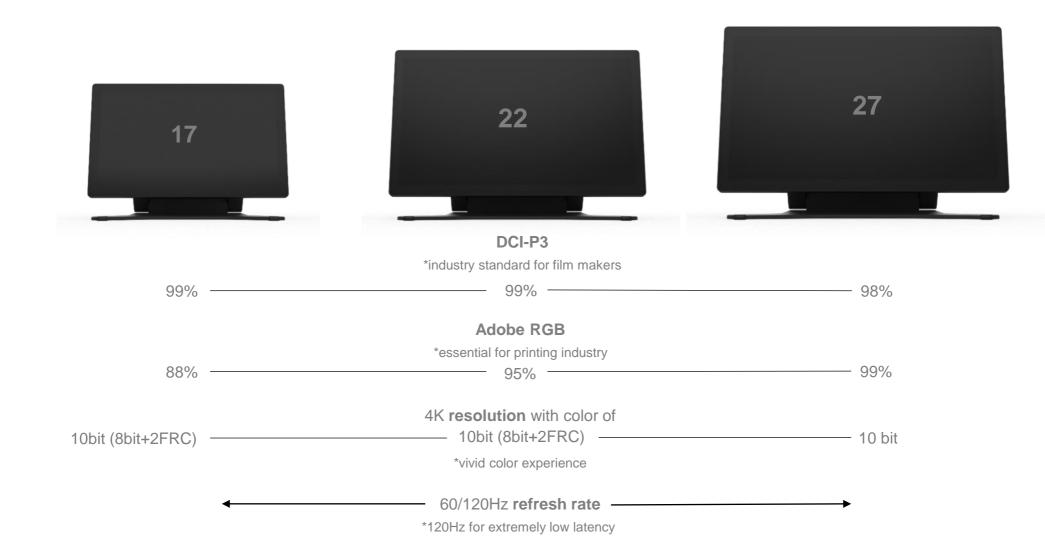

#### **Cintiq Pro 17/22/27**

- Ideal for product design, video VFX, 3D sculpting & animation, print design and photography.
- Accuracy of 99% Adobe RGB and 98% DCI-P3 coverage and the capability to display over 1 billion colors.
- Pantone™ Validated and Pantone SkinTone™ Validated display lets you choose from presets for all relevant color spaces used in web design, print design, photography, and video.
- Combined with HDR Gamma support, beautiful 4K resolution, and 120HZ refresh rate.
- Wacom Pro Pen 3 can be configured to your favorite feel. With customizable weight, grip thickness, pen buttons and center of balance.

Refresh Rate

Color Gamut

Pantone™ Validated and Pantone SkinTone TV Validated certifications

HDR Gamma Support

Wacom Pro Pen 3

Productivity Boosters

#### **Wider Color Gamut**

98-99% DCI-P3 Support 99%-88% Adobe RGB