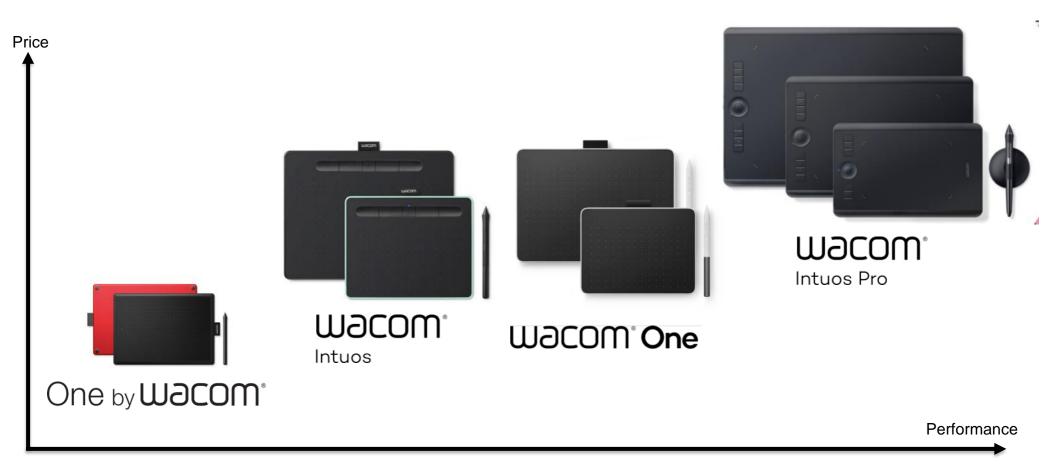

### **Pen Tablets**

One by Wacom®

macow. Intuos

macom Intuos Pro

### Portfolio Overview – Pen Tablets

# One by Wacom®

- The One by Wacom is compatible with most penenabled creative software applications as well as numerous online learning applications and platforms on PC, Mac and Chromebook.
- 2. The One by Wacom is the ideal tray for priceconscious users.
- 3. The S-size tray takes up little space yet leaves plenty of room to be creative and annotate.
- 4. Easy installation: The tablet is simply connected to your Mac, PC or Chromebook with a USB cable, after installing the Wacom driver you are ready to go
- 5. Comes with a full set of creative and education software for a great start!

# One by Wacom®

### Start without compromise

Tablet Size

Available in Small & Medium sizes

Battery-free pen

With 2048 pressure levels

Ergonomics

Right or Left-handed use

Color Front - black Back - red

Connection usB

Compatibility
Chrome OS Windows
MacOS