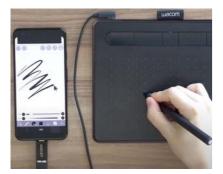

### Intuos

- Digital drawing, painting or photo editing? The Wacom Intuos has the right tools for everything.
- 2. It is available in two sizes, two colours and also with Bluetooth.
- It's quick and easy to set up and comes with a number of leading creative apps:
  - Corel® Painter® Essentials™ 8
  - Corel® Aftershot™ 3
  - CLIP STUDIO PAINT PRO
  - Boris FX Optics
  - Skylum Luminar Neo
  - and many more
- 4. Thanks to the electromagnetic resonance technology, the battery-free pen with 4,096 levels of pressure sensitivity conveys a natural drawing feeling.

### macom<sup>®</sup>

### Intuos

Connects to Android phones

Available in Small & Bat Medium sizes

Pen Battery-free Pen 4K

Ergonomics
Right or Left-handed use

Color Black, Pistachio Green

Connection

Windows, Mac, Android, Chrome OS