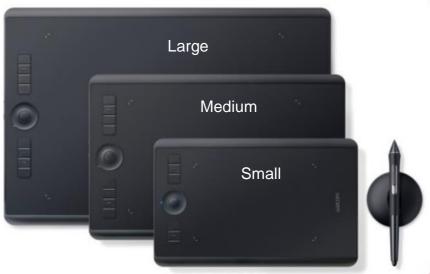

#### Intuos Pro

Pro Pen2

Multi Touch

Express Keys & Touch Ring

Tablet size

Available in Small, Medium & Large sizes

Advanced control

8192 levels pen pressure, tilt recognition