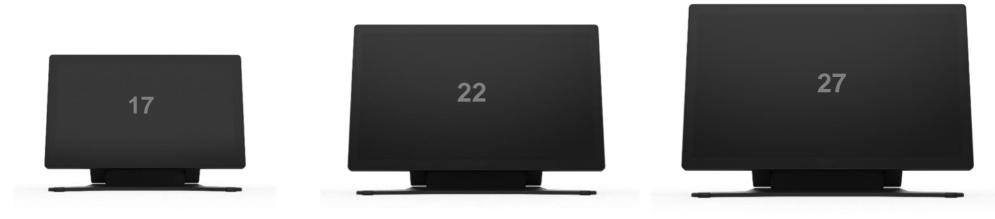

#### **Cintiq Pro 17/22/27**

- Ideal for product design, video VFX, 3D sculpting & animation, print design and photography.
- Accuracy of 99% Adobe RGB and 98% DCI-P3 coverage and the capability to display over 1 billion colors.
- Pantone™ Validated and Pantone SkinTone™ Validated display lets you choose from presets for all relevant color spaces used in web design, print design, photography, and video.
- Combined with HDR Gamma support, beautiful 4K resolution, and 120HZ refresh rate.
- Wacom Pro Pen 3 can be configured to your favorite feel. With customizable weight, grip thickness, pen buttons and center of balance.