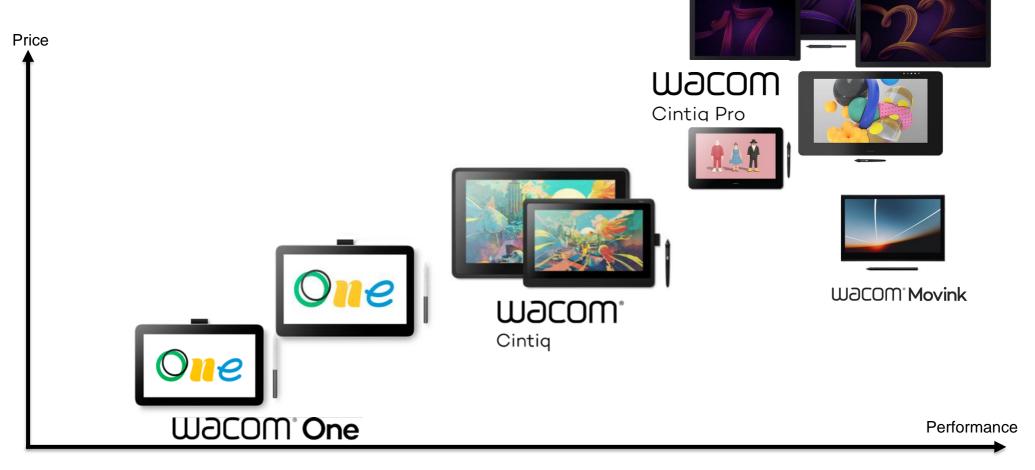

### Portfolio Overview 2024

### **Pen Displays**

Wacom<sup>®</sup> Movink

macow. Cintiq

macom Cintiq Pro

### **Pen Tablets**

One by Wacom®

macow. Intuos

macom Intuos Pro

### **Wacom One Family**

Wacom One

Wacom One 12 Wacom One 13 touch