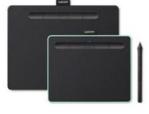

### Intuos

- Digital drawing, painting or photo editing? The Wacom Intuos has the right tools for everything.
- 2. It is available in two sizes, two colours and also with Bluetooth.
- It's quick and easy to set up and comes with a number of leading creative apps:
  - Corel® Painter® Essentials™ 8
  - Corel® Aftershot™ 3
  - CLIP STUDIO PAINT PRO
  - Boris FX Optics
  - Skylum Luminar Neo
  - and many more
- 4. Thanks to the electromagnetic resonance technology, the battery-free pen with 4,096 levels of pressure sensitivity conveys a natural drawing feeling.

### Intuos

Connects to Android phones

Available in Small & Bat Medium sizes

Pen Battery-free Pen 4K

Ergonomics
Right or Left-handed use

Color Black, Pistachio Green

Connection

Windows, Mac, Android, Chrome OS