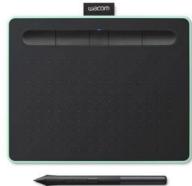

# One by Wacom®

- The One by Wacom is compatible with most penenabled creative software applications as well as numerous online learning applications and platforms on PC, Mac and Chromebook.
- 2. The One by Wacom is the ideal tray for priceconscious users.
- 3. The S-size tray takes up little space yet leaves plenty of room to be creative and annotate.
- 4. Easy installation: The tablet is simply connected to your Mac, PC or Chromebook with a USB cable, after installing the Wacom driver you are ready to go
- 5. Comes with a full set of creative and education software for a great start!

# One by Wacom®

### Start without compromise

Tablet Size

Available in Small & Medium sizes

Battery-free pen

With 2048 pressure levels

Ergonomics

Right or Left-handed use

Color Front - black Back - red

Connection usB

Compatibility
Chrome OS Windows
MacOS