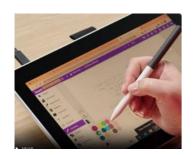

### Wacom One

- 1. Work directly on paper feels like pen and paper.
- 2. Sketch, draw and paint directly on screen and enjoy natural surface resistance with minimal reflection
- At studio or in the home office, the user can create content with battery-free and ergonomically designed pen, just like with pen and paper.
- 4. But the Wacom One is more than just a creative pen display. It has everything the user needs to get started right away.
- The included Bonus Software Pack offers a range of creative and educational software for the user.

Easy connectivity

Applications and Tutoffals