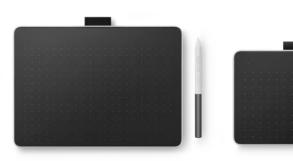

### Intuos

- Digital drawing, painting or photo editing? The Wacom Intuos has the right tools for everything.
- 2. It is available in two sizes, two colours and also with Bluetooth.
- It's quick and easy to set up and comes with a number of leading creative apps:
  - Corel® Painter® Essentials™ 8
  - Corel® Aftershot™ 3
  - CLIP STUDIO PAINT PRO
  - Boris FX Optics
  - Skylum Luminar Neo
  - and many more
- 4. Thanks to the electromagnetic resonance technology, the battery-free pen with 4,096 levels of pressure sensitivity conveys a natural drawing feeling.

### Intuos

Connects to Android phones

Available in Small & Bat Medium sizes

Pen Battery-free Pen 4K

Ergonomics
Right or Left-handed use

Color Black, Pistachio Green

Connection

Windows, Mac, Android, Chrome OS