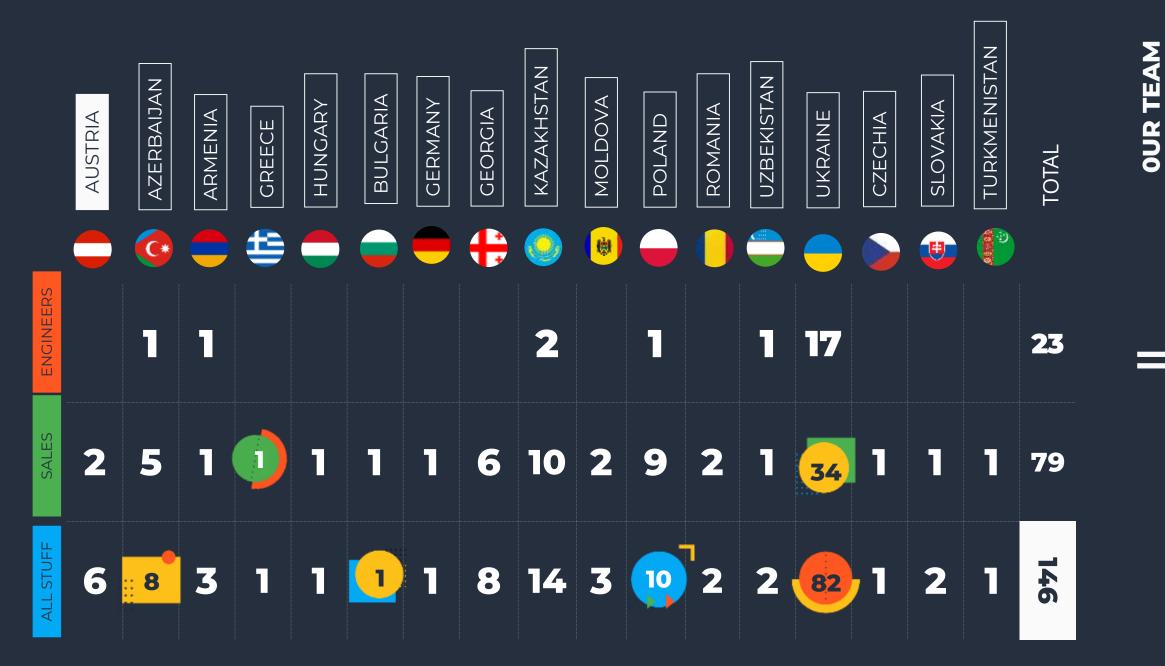

#### HIGHLY SKILLED AND KNOWLEDGEAB

30 engineers run more than 50 pilot projects per month in 15 countries.

LE WORKFORCE